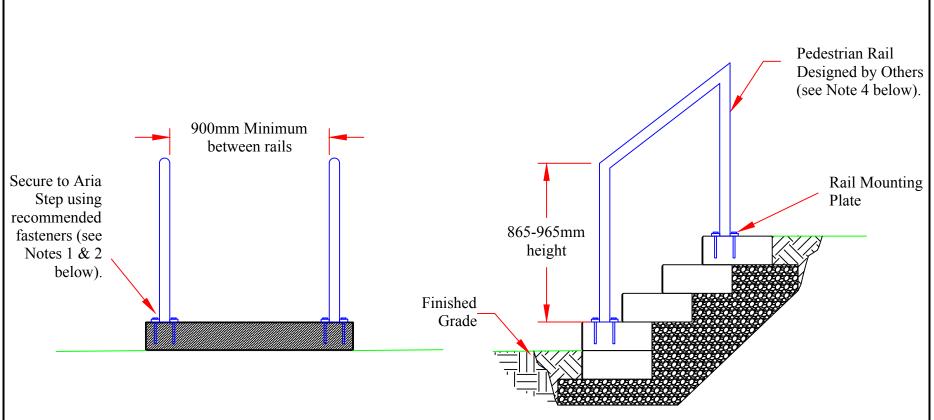

## NOTES:

- 1. DO NOT USE EXPANSION FASTENERS; USE ONLY ADHESIVE OR SCREW TYPES.
- 2. MINIMUM LENGTH OF FASTENERS 100mm (4").
- 3. RECOMMEND BOLTHOLES A MINIMUM OF 62.5mm (2.5") FROM OUTSIDE EDGE OF COPING UNITS.
- 4. RAIL TO BE DESIGN BY OTHERS IN ACCORDANCE WITH APPLICABLE ONTARIO BUILDING CODE (OBC) REGULATIONS AND CSA STANDARDS.

Aria Step System Pedestrian Rail on Staircase