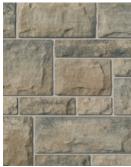

# Artiste 2

Artiste 2 stone is the next generation of our popular Artiste Stone Masonry: enhanced aesthetics like straight top and bottom edges and beautifully blended new earth tone colours help deliver cleaner lines and a more natural-looking hand-crafted stone appearance. Easier to install with even less waste than the original Artiste. Artiste 2 allows for a variety of configurations by mixing sizes, lengths and combining with other Brampton Brick clay and concrete products.



Artiste 2

### **STANDARD COLOURS**



**CHAMPAGNE**Multi Bundle



**DOVER** Multi Bundle



**HARBOUR MIST**Multi Bundle

All colours in the sizes shown are Stock Item Products.

Manufactured in our Brampton, Ontario plant.



MARBLE GRAY Multi Bundle



PICASSO Multi Bundle



**SHORELINE**Multi Bundle

## Seamless Transition with Brick



This artisanal stone product is crafted in our technologically-advanced manufacturing facility, using high-quality, long-lasting materials. Please refer to your local building code for proper installation.



Artiste 2

#### **ARTISTE 2 MULTI BUNDLE**



90 x 79 x 90 mm (3 1/2 x 3 1/8 x 3 1/2")



157 x 79 x 90 mm (6 1/4 x 3 1/8 x 3 1/2")



257 x 79 x 90 mm (10 1/8 x 3 1/8 x 3 1/2")



357 x 79 x 90 mm (14 x 3 1/8 x 3 1/2")



457 x 79 x 90 mm (18 x 3 1/8 x 3 1/2")



257 x 168 x 90 mm (10 1/8 x 6 5/8 x 3 1/2")



357 x 168 x 90 mm (14 x 6 5/8 x 3 1/2")



457 x 168 x 90 mm (18 x 6 5/8 x 3 1/2")



257 x 257 x 90 mm (10 1/8 x 10 1/8 x 3 1/2")



357 x 257 x 90 mm (14 x 10 1/8 x 3 1/2")

### **PACKAGI