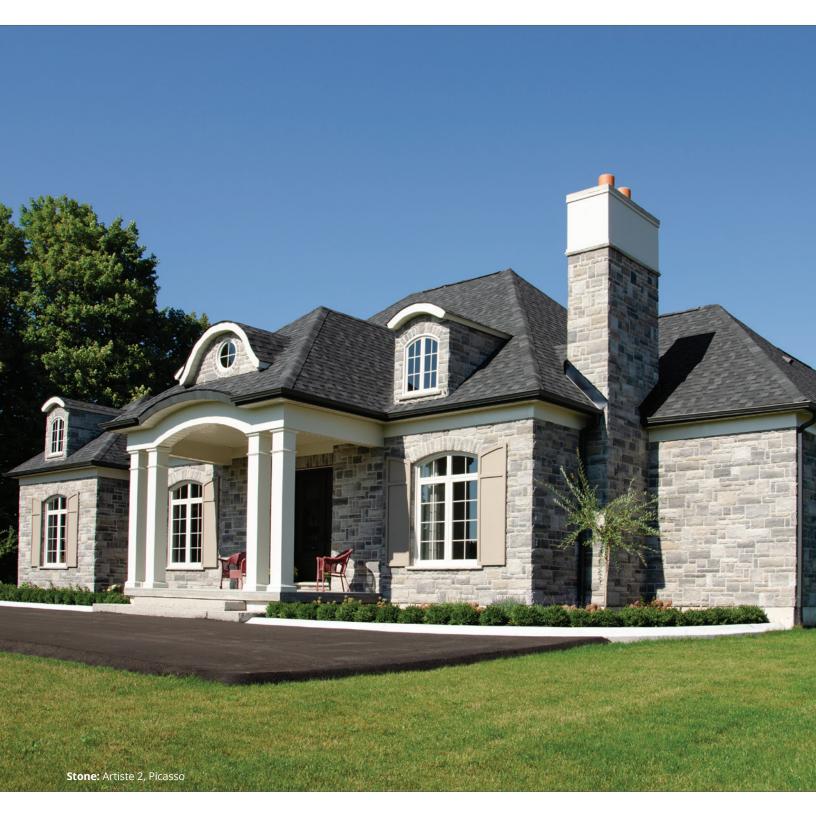

# Artiste 2

Artiste 2 stone is the next generation of our popular Artiste Stone Masonry: enhanced aesthetics like straight top and bottom edges and beautifully blended new earth tone colours help deliver cleaner lines and a more natural-looking hand-crafted stone appearance. Easier to install with even less waste than the original Artiste. Artiste 2 allows for a variety of configurations by mixing sizes, lengths and combining with other Brampton Brick clay and concrete products.

PICASSO Multi Bundle

**SHORELINE**Multi Bundle

## Seamless Transition with Brick

This artisanal stone product is crafted in our technologically-advanced manufacturing facility, using high-quality, long-lasting materials. Please refer to your local building code for proper installation.