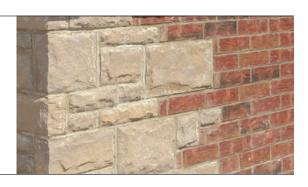

# Artiste 2

Artiste 2 stone is the next generation of our popular Artiste Stone Masonry: enhanced aesthetics like straight top and bottom edges and beautifully blended new earth tone colours help deliver cleaner lines and a more natural-looking hand-crafted stone appearance. Easier to install with even less waste than the original Artiste. Artiste 2 allows for a variety of configurations by mixing sizes, lengths and combining with other Brampton Brick clay and concrete products.

## Seamless Transition with Brick

This artisanal stone product is crafted in our technologically-advanced manufacturing facility, using high-quality, long-lasting materials. Please refer to your local building code for proper installation.