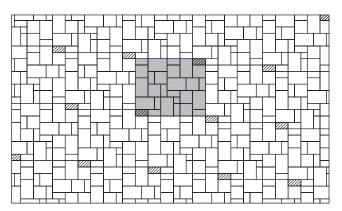

#### Pattern A

(Mechanical Installation)

Install as packaged per layer (shaded). Remove upper right stone (hatched) from every layer, once placed, to allow for placement of the next layer.

NOTE: AUTOCad DWG and PAT files are available for all Hydr'eau Pave pat-

terns.

Pattern B (Running Bond)

| Stone     | 4x4 Stone |       | 4x8 Stone |       | 8x8 Stone |       | 8x12 Stone |       |
|-----------|-----------|-------|-----------|-------|-----------|-------|------------|-------|
|           | %         | Ratio | %         | Ratio | %         | Ratio | %          | Ratio |
| Pattern A | 1         | 1     | 24*       | 12*   | 32        | 8     | 43         | 7     |
| Pattern B |           |       | 23        | 11    | 33        | 8     | 44         | 7     |