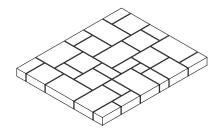

## – Combo Bundle –

**4x4 Stone** 3.94 x 3.94" (100 x 100mm)

**4x8 Stone** 3.94 x 7.87" (100 x 200mm)

**8x8 Stone** 7.87 x 7.87" (200 x 200mm)

**8x12 Stone** 7.87 x 11.81" (200 x 300mm)

Combo Bundle Layout by Layer

All 4 sizes packaged together (1 - 4x4, 12 - 4x8, 8 - 8x8, 7 - 8x12 per layer)

#### Pattern A

(Mechanical Installation)

Install as packaged per layer (shaded). Remove upper right stone (hatched) from every layer, once placed, to allow for placement of the next layer.

NOTE: AUTOCad DWG and PAT files are available for all Hydr'eau Pave pat-