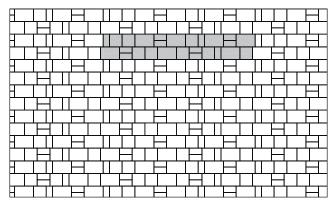

terns.

Pattern B (Running Bond)

| Stone     | 4x4 Stone |       | 4x8 Stone |       | 8x8 Stone |       | 8x12 Stone |       |
|-----------|-----------|-------|-----------|-------|-----------|-------|------------|-------|
|           | %         | Ratio | %         | Ratio | %         | Ratio | %          | Ratio |
| Pattern A | 1         | 1     | 24*       | 12*   | 32        | 8     | 43         | 7     |
| Pattern B |           |       | 23        | 11    | 33        | 8     | 44         | 7     |

### Notes:

- \* Includes the single piece to be removed per layer
- \*\* Pattern B only uses 92% of 4x8 and no 4x4's. Use extra stones for edges and cutting.