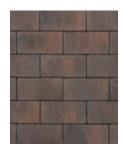

## Market Paver 60mm

Pavers: Market Paver 60mm, Sangria with Onyx border and Strassa, Marble Grey inset
Curb: Nueva® Curb, Marble Grey
Wall: Nueva® 150, Marble Grey with Cloudburst coping

**4x8 Stone** 3.94 x 7.87" (100 x 200mm)

MARBLE GREY

ONYX

SANGRIA

SERENGETI