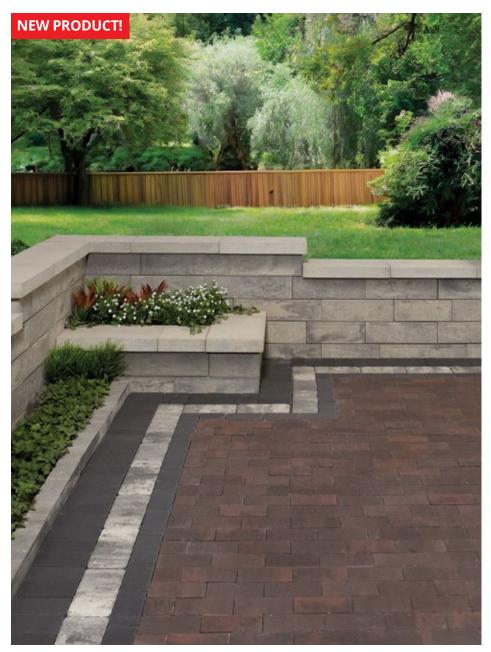

## Market Paver 60mm

Pavers: Market Paver 60mm, Sangria with Onyx border and Strassa, Marble Grey inset
Curb: Nueva® Curb, Marble Grey
Wall: Nueva® 150, Marble Grey with Cloudburst coping

**4x8 Stone** 3.94 x 7.87" (100 x 200mm)