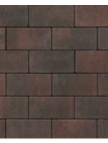

## Market Paver 60mm

Pavers: Market Paver 60mm, Sangria with Onyx border and Strassa, Marble Grey inset
Curb: Nueva® Curb, Marble Grey
Wall: Nueva® 150, Marble Grey with Cloudburst coping

**4x8 Stone** 3.94 x 7.87" (100 x 200mm)

MARBLE GREY

ONYX

SANGRIA

SERENGETI