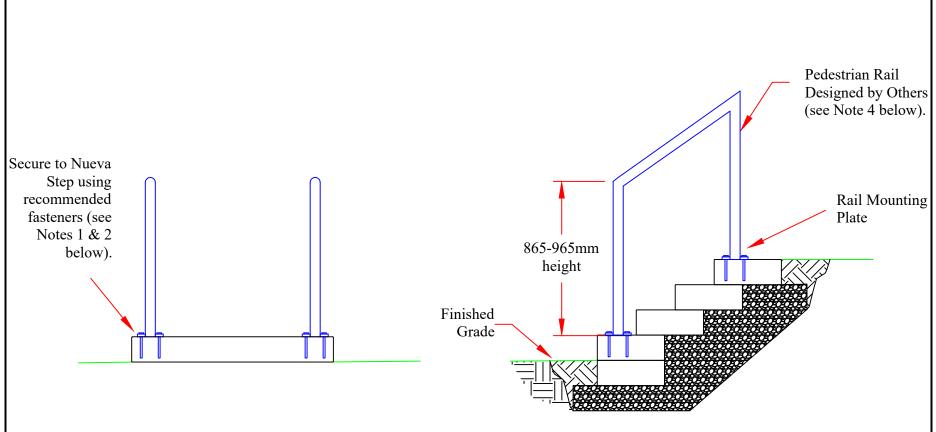

## NOTES:

- 1. DO NOT USE EXPANSION FASTENERS; USE ONLY ADHESIVE OR SCREW TYPES.
- 2. MINIMUM LENGTH OF FASTENERS 100mm (4").
- 3. RECOMMEND BOLTHOLES A MINIMUM OF 62.5mm (2.5") FROM OUTSIDE EDGE OF COPING UNITS.
- 4. RAIL TO BE DESIGN BY OTHERS IN ACCORDANCE WITH APPLICABLE ONTARIO BUILDING CODE (OBC) REGULATIONS AND CSA STANDARDS.

Nueva Step 1200 Pedestrian Rail on Staircase