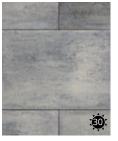

## Nueva® XL Slab 60mm

Slabs: Nueva® XL Slab, Cloudburst

42

ONYX

CLOUDBURST

CHAMPAGNE

MARBLE GREY

MILANO