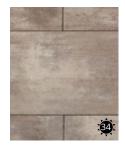

## Nueva® XL Slab 60mm

Slabs: Nueva® XL Slab, Cloudburst

42

ONYX

CLOUDBURST

CHAMPAGNE

MARBLE GREY

MILANO