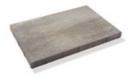

24x36 Stone 23.62 x 35.43" (600 x 900mm) Individually Packaged **NOTE:** When using Nueva<sup>®</sup> Slab with Nueva<sup>®</sup> XL, please understand that colours and tonal consistency between these products may not be exact matches.

## **Packaging Specs**

|                                                                                               |             | Per Full Bundle         |        |           |          | Per Layer |                   |           |         | Per Section |        |           |  |
|-----------------------------------------------------------------------------------------------|-------------|-------------------------|--------|-----------|----------|-----------|-------------------|-----------|---------|-------------|--------|-----------|--|
| NUEVA® XL SLAB 6                                                                              | 0mm Sq. Ft. | Lin. Ft.                | Pieces | Wt. (lbs) | Layers   | Sq. ft.   | Pieces            | Wt. (lbs) | Section | Sq. Ft.     | Pieces | Wt. (lbs) |  |
| 24x36 Stone                                                                                   | 116.3       | 39.4 (Sol)<br>59.1 (Sa) | 20     | 3200      | 10†      | 11.6      | 2                 | 320       | 2       | 58.2        | 10     | 1600      |  |
| (Sol) = Soldier<br>(Sa) = Sailor<br>t = Packaged with mesh between layers<br>Recommended Uses |             |                         |        |           |          |           |                   |           |         |             |        |           |  |
|                                                                                               |             |                         |        |           | Ŕ        | )         | Ŕ                 | 6         |         | Ŵ           |        |           |  |
| PRODUCT                                                                                       | THICKNESS   | SIZES                   |        |           | PO<br>DE |           | Patio/<br>Walkway | DRIV      | EWAY    | EliteFinish | ™ Co   | lorBold™  |  |
| Nueva <sup>®</sup> XL Slab                                                                    | 60mm        | 24x36 St                | one    |           |          |           | $\checkmark$      |           |         |             |        |           |  |