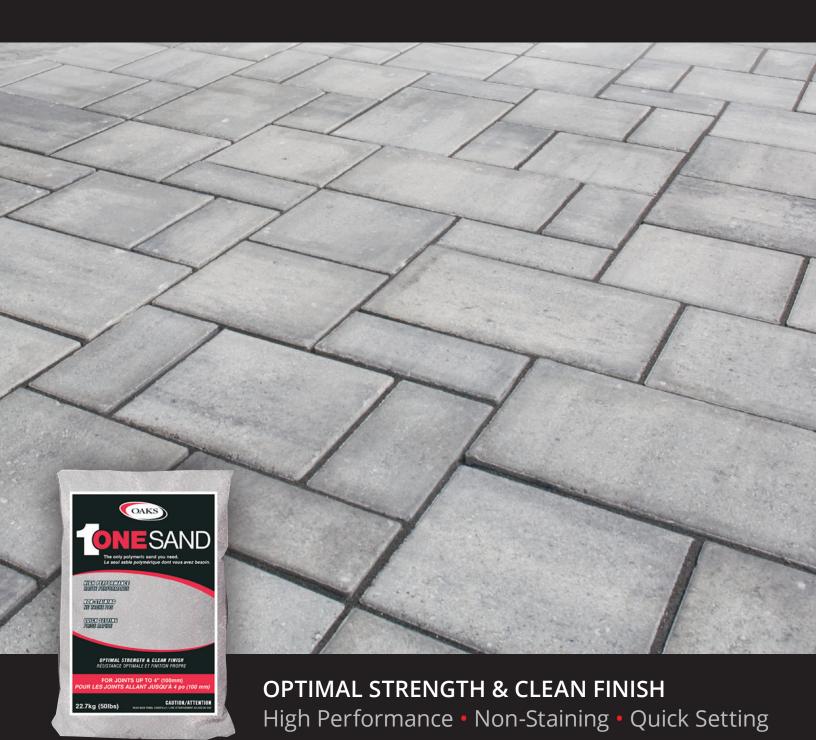

## ONESAND

The only polymeric sand you need.

**10NESAND** polymeric sand is a specially formulated, high-performance mix of calibrated sands, polymers, and binding agents designed to fill and firmly bind paver joints. 10neSand's superior performance and durability is ideal for all newly installed pavers or slabs, as well as paver joint replacement on existing walkways, patios or even sloped driveways. 10neSand remains stable and just flexible enough, maintaining its durability and flexibility in the most extreme weather conditions.

## Superior performance for paver joints up to 4" (10 cm)

**Canvas Beige** 50lb (22.7kg) bag 63 bags/skid

**Granite Grey** 50lb (22.7kg) bag 63 bags/skid

**Absolute Black** 50lb (22.7kg) bag 63 bags/skid