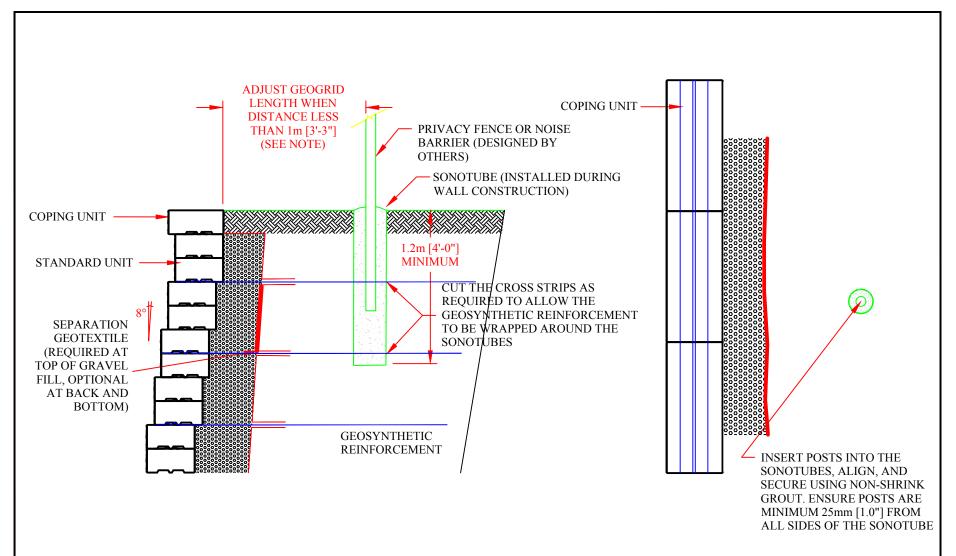

NOTE: WHEN THE PRIVACY FENCE OR NOISE BARRIER IS AT LEAST 1m [3'-3"] BACK FROM THE WALL FACE, GENERALLY NO ADDITIONAL REINFORCEMENT IS REQUIRED. WHEN THE PRIVACY FENCE OR NOISE BARRIER IS INSTALLED WITHIN 1m [3'-3"] OF THE WALL FACE, THERE MAY BE SOME LOAD TRANSFERRED TO THE WALL FROM WIND, SNOW, OR PEDESTRIANS; ADDITIONAL REINFORCEMENT AROUND THE SONOTUBES AND/OR DEEPER SONOTUBES MAY BE REQUIRED.

Proterra™ Retaining Wall System

Privacy Fence or Noise Barrier in Reinforced Zone