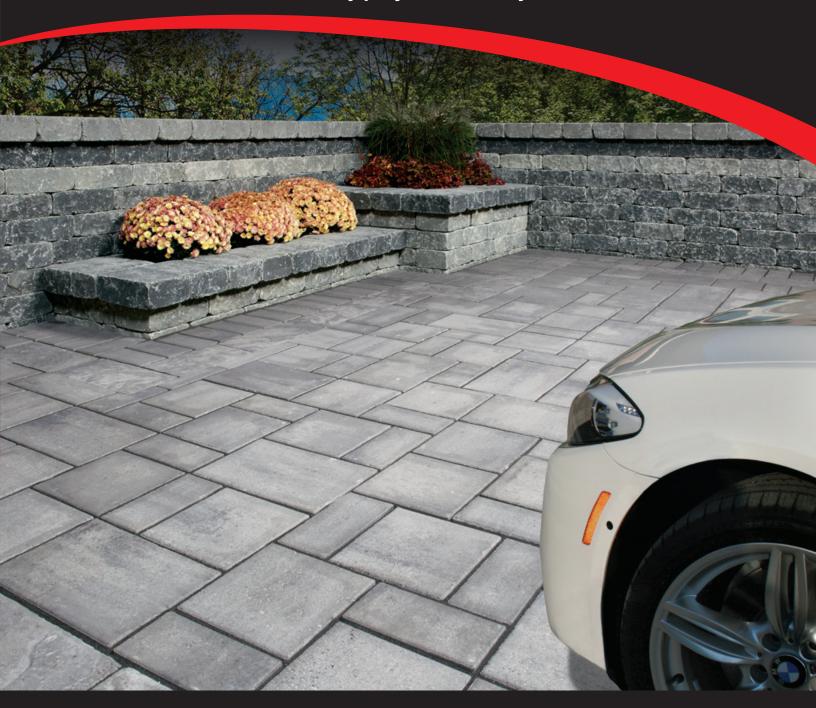

**Optimal Strength & Clean Finish** High Performance • Non-Staining • Quick Setting

**10NESAND** polymeric sand is a specially formulated, high-performance mix of calibrated sands, polymers, and binding agents designed to fill and firmly bind paver joints. 10neSand's superior performance and durability is ideal for all newly installed pavers or slabs, as well as paver joint replacement on existing walkways, patios or even sloped driveways. 10neSand remains stable and just flexible enough, maintaining its durability and flexibility in the most extreme weather conditions.

## COVERAGE CHART

| COVERAGE                             | Avg. Surface Area/22.7kg (50lb) bag* | COVERAGE       | Avg. Surface Area/22.7kg (50lb) bag* |
|--------------------------------------|--------------------------------------|----------------|--------------------------------------|
| Villanova                            | 60-75 ft <sup>2</sup>                | Colonnade      | 75-90 ft <sup>2</sup>                |
| Presidio                             | 105-115 ft <sup>2</sup>              | Classic Series | 105-110 ft <sup>2</sup>              |
| Ridgefield Plus                      | 65-80 ft <sup>2</sup>                | Monterey       | 110-120 ft <sup>2</sup>              |
| Wexford                              | 70-85 ft <sup>2</sup>                |                |                                      |
| *may vary dependent on paver pattern |                                      |                |                                      |